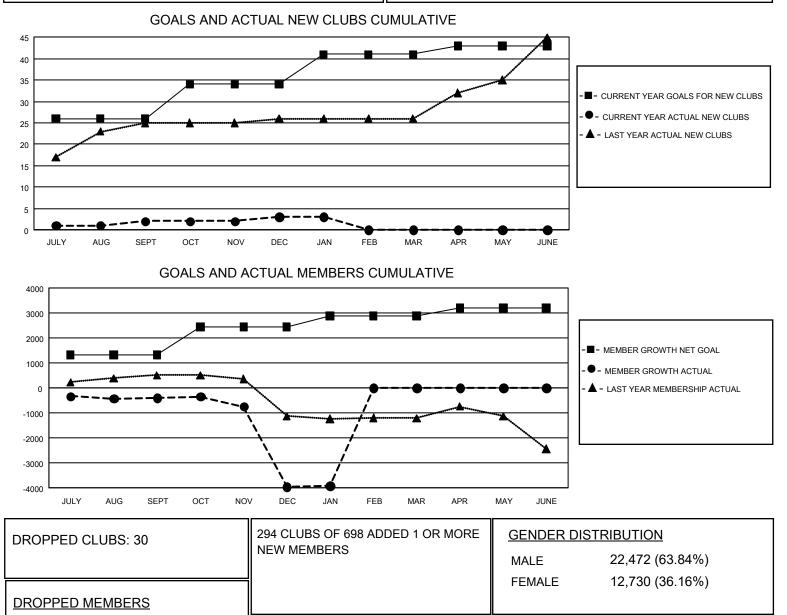

| Clubs                 |               |           |               | Members               |                        |                         |                                                    |
|-----------------------|---------------|-----------|---------------|-----------------------|------------------------|-------------------------|----------------------------------------------------|
| RESULTS FOR 2019-2020 |               |           |               | RESULTS FOR 2019-2020 |                        |                         |                                                    |
| QUARTER               | NEW CLUB GOAL | NEW CLUBS | DROPPED CLUBS | QUARTER               | BER GROWTH NET<br>GOAL | MEMBER GROWTH<br>ACTUAL | DROPPED<br>MEMBERS ACTUAL<br>(including transfers) |
| JULY/AUG/SEPT         | 78            | 2         | 2             | JULY/AUG/SEPT         | 3,975                  | 770                     | 1,045                                              |
| OCT/NOV/DEC           | 24            | 1         | 26            | OCT/NOV/DEC           | 3,375                  | 296                     | 3,836                                              |
| JAN/FEB/MAR           | 21            | 0         | 2             | JAN/FEB/MAR           | 1,275                  | 247                     | 114                                                |
| APR/MAY/JUNE          | 6             | 0         | 0             | APR/MAY/JUNE          | 975                    | 0                       | 0                                                  |